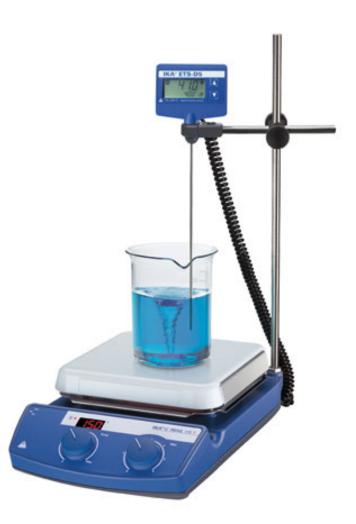

## C-MAG HS 7 Package

/// Data Sheet

Magnetic stirrer with ceramic heating plate. Bushing according to DIN 12878 for connecting a contact thermometer, e.g. ETS-D5.

## **Technical Data**

| Number of stirring positions                                                | 1               |
|-----------------------------------------------------------------------------|-----------------|
| Stirring quantity max. per stirring position (H2O) [I]                      | 10              |
| Maximun load [kg]                                                           | 15              |
| Motor rating output [W]                                                     | 1.5             |
| Direction of rotation                                                       | left            |
| Speed adjustment                                                            | scale 0 - 6     |
| Speed range [rpm]                                                           | 100 - 1500      |
| Stirring bar length max. [mm]                                               | 80              |
| Self-heating of the set-up plate by max. stirring (RT:22°C/duration:1h) [K] | +1              |
| Heat output [W]                                                             | 1000            |
| Temperature display set-value                                               | LED             |
| Heating temperature range [°C]                                              | 50 - 500        |
| Heat control                                                                | Turning knob    |
| Temperature setting resolution of heating plate [K]                         | 5               |
| Connection for ext. temperature sensor                                      | ETS-D5          |
| Fixed safety circuit [°C]                                                   | 550             |
| Set-up plate material                                                       | ceramic         |
| Set-up plate dimensions [mm]                                                | 180 x 180       |
| Heating rate (1I H2O in H1500) [K/min]                                      | 5               |
| Dimensions (W x H x D) [mm]                                                 | 220 x 105 x 335 |
| Weight [kg]                                                                 | 5               |
| Permissible ambient temperature [°C]                                        | 5 - 40          |
| Permissible relative humidity [%]                                           | 80              |
| Protection class according to DIN EN 60529                                  | IP 21           |
| Voltage [V]                                                                 | 230             |
| Frequency [Hz]                                                              | 50/60           |
| Power input [W]                                                             | 1020            |
|                                                                             |                 |