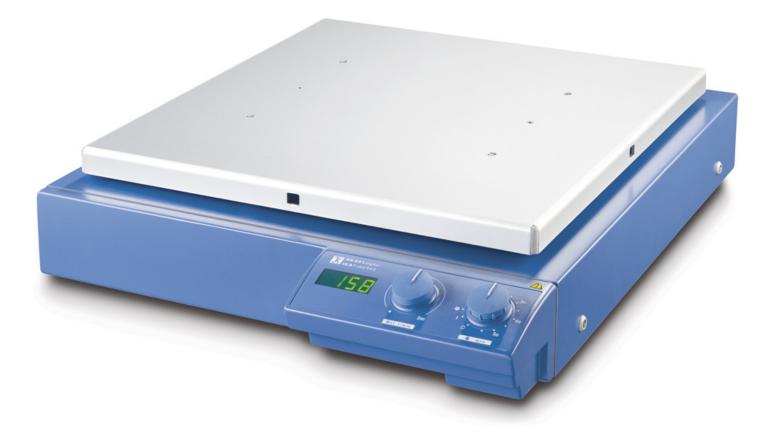

## HS 501 digital

/// Data Sheet

Low profile laboratory shaker with large mounting surface and load capacity of up to 15 kg.

- Infinitely variable speed control from 0-300 rpm
- Digital display
- Orbital diameter 30 mm
- Ideal for all lying vessels, e.g. separating funnels
- Continuous operation (endless) even under extreme loads
- Timer function
- Attachments are not included in delivery, please order separately

## **Technical Data**

| Type of movement                                   | reciprocating                  |
|----------------------------------------------------|--------------------------------|
| Shaking stroke [mm]                                | 30                             |
| Permissible shaking weight (incl. attachment) [kg] | 15                             |
| Motor rating input [W]                             | 70                             |
| Motor rating output [W]                            | 19                             |
| Permissible ON time [%]                            | 100                            |
| Speed range [rpm]                                  | 0 - 300                        |
| Speed display                                      | 7 segment LED                  |
| Timer                                              | yes                            |
| Timer display                                      | scale                          |
| Time setting range [min]                           | 1 - 55                         |
| Operating mode                                     | timer and continuous operation |
| Dimensions (W x H x D) [mm]                        | 505 x 120 x 585                |
| Weight [kg]                                        | 26                             |
| Permissible ambient temperature [°C]               | 5 - 50                         |
| Permissible relative humidity [%]                  | 80                             |
| Protection class according to DIN EN 60529         | IP 21                          |
| RS 232 interface                                   | yes                            |
| USB interface                                      | yes                            |
| Voltage [V]                                        | 230                            |
| Frequency [Hz]                                     | 50/60                          |
| Power input [W]                                    | 74                             |
| Fuse                                               | 2x T4A 250V                    |